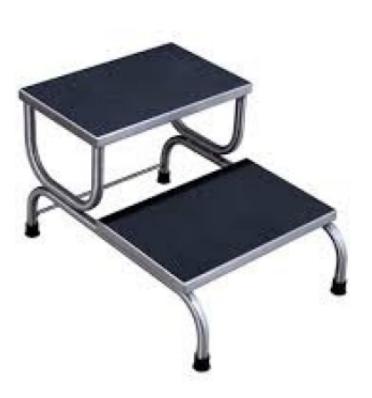

### **Product Name:**

Foot Step Laminated Top Double

## **Description:**

Foot Step Laminated Top Double

## **Technical Specification:**

Frame made of Round Tube.

The body section is mounted on Rubber Shoes.

Foot Step is Double Step.

The top is fixed with rubber matting.

Fixed with Aluminium Strips.

Product Size: 45 L x 45 W x 45 H cms.