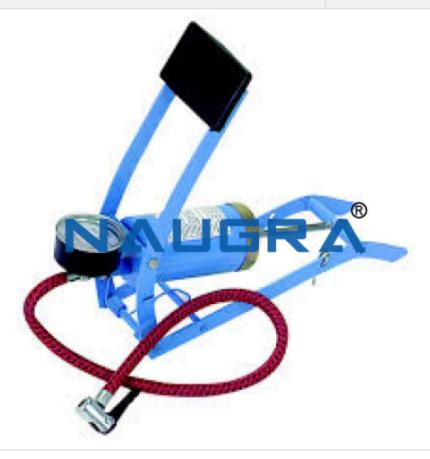

## **Description:**

Foot Pump

## **Technical Specification:**

- For use with Boyle's Law apparatus, or any other application needing manual compressed air source or blowing of air.
- A metal cylinder has an outlet tube with pressure gauge present at its one end and piston with foot.
- Pedal attached at the other end.
- Pressing the pedal down and releasing it moves the piston in and out of the cylinder, pushing the air through the flexible hose pipe, which has a standard automobile tyre valve connector at its free end.

Phone: +91-9896600003

Email: sales@naugralabequipments.com

• A set of adaptor is included to facilitate the connection of flexible hose pipe to various inlets