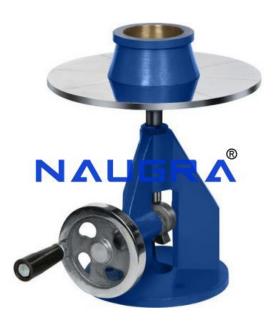

## **Description:**

Flow Table

## **Technical Specification:**

EN model, the table is manufactured from stainless steel and has a 300 mm diameter table. The conical mould is made of brass and has dimensions of 100 mm base dia. x 70 mm top dia. x 60 mm height.

ASTM model; the table is manufactured from brass and has 254 mm diameter. The conical mould is made of brass has dimensions of 100 mm base dia. X 70 mm top dia. X 50 mm height. Both models are supplied complete with brass flow mould and tamper.