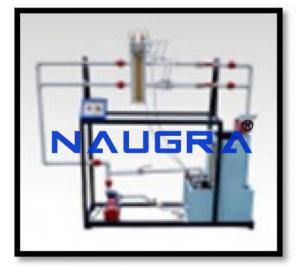

## **Technical Specification :**

The apparatus consists of two pipelines emerging out from a common manifold. One pipeline contains a Venturi meter, second contains an Orifice. The pressure tapings from the Venturi meter and Orifice meter are taken to differential manometer to measure pressure difference.

The Venturi meter and Orifice meter are connected in parallel and anyone of them can be put in operation by operating valves provided at the downstream. These valves can also regulate the flow. Present Set-up is self contained water re-circulating unit, provided with a sump tank and a centrifugal pump.

Flow control valve and by-pass valve are fitted in water line to conduct the experiment on different flow rate. Flow rate of water is measured with the help of measuring tank and stop watch.

Experiments:

To determine the Co-efficient of discharged through Venturi meter and Orifice meter To measure discharge through Venturi meter and Orifice meter as flow meter.

Salient Features:

Venturi meter: Materiel Clear Acrylic, Compatible to 1" dia. pipe Orifice meter: Material Clear Acrylic, Compatible to 1" Dia. Pipe Water Circulation: FHP Pump, Crompton/ Sharp make Flow Measurement: Using Measuring Tank, Capacity 25 Ltrs. Sump Tank: Capacity 50 ltrs. Stop Watch: Electronic Control Panel On / Off Switch, Mains Indicator etc. Tanks will be made of Stainless Steel. The whole Set-up is well designed and arranged in a good quality painted structure.