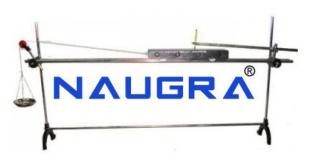

## **Technical Specification:**

All metal, capable of being assembled and dismantled easily. A large metal trolley with removeable cylindrical weights is fitted with wheels which run with very little friction on a track of two steel rods 150 cm long. The rail rods are held in heavy clamps which are fitted in two vertical rods, mounted on cast iron feet. The steel vibrator is fitted to one of the vertical rods and frictionless pulley to the other. The unit is capable to verify the law under different conditions. Complete with cord, scale pan, brush and ink.