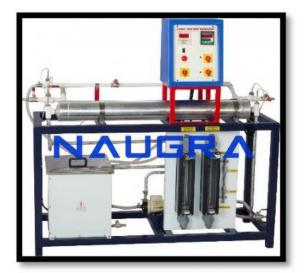

## **Technical Specification :**

Finned Tube Heat Exchanger Water/Air Finned-tube heat exchanger to study convective heat transfer between water and air Function of the heat exchanger as an air heater or water cooler Closed hot water circuit with electric heater, thermostat, water tank and pump Adjustable water and air flow Determination of the air volumetric flow rate by differential pressure at measuring nozzle Digital display of temperatures, flow rates and pressure Software for data acquisition via USB under Windows 10

Technical data: Finned-tube heat exchanger Material: Cu/Al Average transfer surface: 2,80m2 (air side) Output: 2kw Water temperature: 70°C Pump Power consumption: 470W Flow rate: 4,2m3/h Head: 20,5m Fan Power consumption: 0,25kW Flow rate: 13m3/min Pressure difference: 430Pa Water tank: 28L Heater: 2kW Thermostat: 80°C Measuring ranges Temperature: 4x 0â€l100°C Flow rate: water 0â€l6m3/h Pressure: water 0â€l6m3/h Pressure: water 0â€l4bar abs. Mass flow rate: air 0â€l250g/s 230V, 50Hz, 1 phase