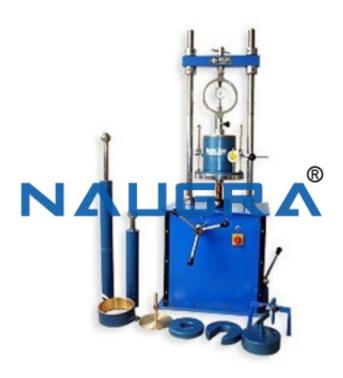

## **Technical Specification:**

Field CBR Jack 50kN capacity; weight 8.5 kg; total height: 254mm.

- 1 Ball Seating Attachment.
- 1 Proving Ring, 10 kN capacity.
- 1 Proving Ring, 28 kN capacity.

Phone: +91-9896600003

Email: sales@naugralabequipments.com

| Proving Ring, 50kN capacity.                                                                                                                                                                                        |
|---------------------------------------------------------------------------------------------------------------------------------------------------------------------------------------------------------------------|
| Field Penetration Piston 50 mm Dia. threaded at the upper end.                                                                                                                                                      |
| Extension Rod machined from steel tubing, consisting of 2 lengths 5 cm., 2 lengths 10 cm., 1 length 30 cm., 1 length 50 cm., and 1 length 100 cm., used as spacers between the proving ring and penetration piston. |
| 1 Bracket and Adapter.                                                                                                                                                                                              |
| 1 Bridge Support.                                                                                                                                                                                                   |
| 1 Penetration Dial Indicator.                                                                                                                                                                                       |
| 1 Circular 4.54 kg Surcharge Weight. 250 mm dia with 53 mm dia central hole.                                                                                                                                        |
| 1 Slotted (4.54 kg) Surcharge Weight. 215 mm to 250 mm dia with 53 mm dia slot.                                                                                                                                     |
| 1 Slotted (9.07 kg) Surcharge Weight 215 mm to 250 mm dia with 53 dia slot.                                                                                                                                         |
| Dial gauge support of seamless pipe construction, 30 cm high and 45 cm wide at the base, with a quick release screw type clamp capable of sliding and locking anywhere along the 2-meter length of the bridge.      |

| Accessory:-              |  |  |  |
|--------------------------|--|--|--|
|                          |  |  |  |
| Dial gauge 0.01mm x 25mm |  |  |  |

Phone: +91-9896600003

Email: sales@naugralabequipments.com