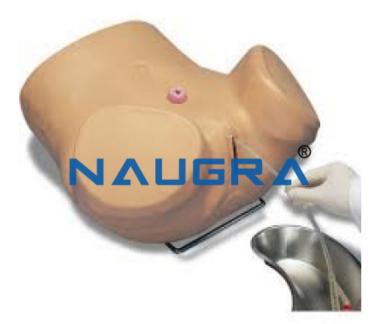

### **Description**:

Female Catheterization Training Simulator

### **Technical Specification :**

The genital inserts are placed into the anatomically correct lower abdominal model and held in place with magnets.

The material is soft and flexible: the labia are movable and can be separated. This way the student can practice all the necessary gestures for catheterization (e.g. disinfection).

The material gives a realistic feeling when inserting and removing the catheter into the bladder with realistic resistance and insertion depths.

General urethral catheterization process can be operated.

There are resistance when advantage the catheter through urethral sphincter.