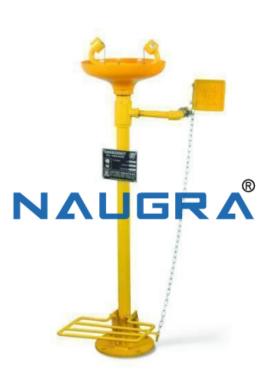

#### Product Name:

Eyewash and Safety Shower NEI 900

## **Description:**

Eyewash and Safety Shower NEI 900

## **Technical Specification:**

Valve: SS stay open ball valve with yellow ABS push plate.

Bowl: Receptor bowl made of ABS and highly resistant to acid, alkali and oil among others.

Wall Mounted Eye/Face Wash

Activation: Push plate.

Water inlet and drain: 1/2 inches BSP inlet and 11/4 inches BSP drain.

Automiser heads: Twin soft flow automiser head which has aerators to control the stream straightness and diameter, thus reducing splash by aerating the stream. It also controls to save water and reduce energy costs. The twin flow has cover which protects from dust and opens with water pressure.