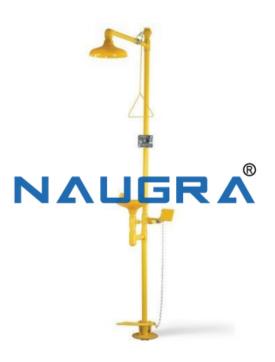

#### **Product Name:**

Eyewash and Safety Shower NEI 800

## **Description:**

Eyewash and Safety Shower NEI 800

## **Technical Specification:**

Emergency eye/face wash fountain operates independently by push lever.

Activation: Push plate and foot paddle.

Bowl: Receptor bowl made of SS and highly resistant to acid, alkali and oil among others.

Water inlet and drain: 1/2 inches BSP inlet and 11/4 inches BSP drain.

Pipe: SS 304 pipe.

Automiser heads: Twin soft flow automiser head which has aerators to control the stream straightness and diameter, thus reducing splash by aerating the stream. It also controls to save water and reduce energy costs. The twin flow has cover which protects from dust and opens with water pressure.

Valve: SS stay open ball valve with push plate.

Phone: +91-9896600003

Email: sales@naugralabequipments.com