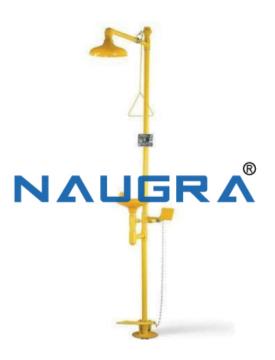

### **Product Name:**

Eyewash and Safety Shower NEI 700

## **Description:**

Eyewash and Safety Shower NEI 700

## **Technical Specification:**

Valve: SS stay open ball valve with yellow ABS push plate.

Emergency eye/face wash fountain operates independently by push lever and foot paddle.

Pipe: ISI marked GI pipe with powder coating for anti-corrosion.

Automiser heads: Twin soft flow automiser head which has aerators to control the stream straightness and diameter, thus reducing splash by aerating the stream. It also controls to save water and reduce energy costs. The twin flow has cover which protects from dust and opens with water pressure.

Activation: Push plate and foot paddle.

Water inlet and drain: 1/2 inches BSP inlet and 11/4 inches BSP drain.

Bowl: Receptor bowl made of ABS and highly resistant to acid, alkali and oil among others.

Phone: +91-9896600003