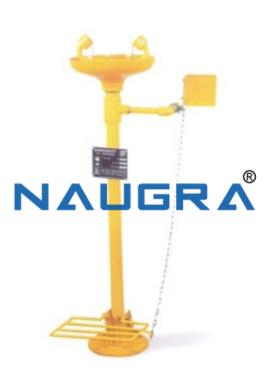

#### **Product Name:**

Eyewash and Safety Shower NEI 600

## **Description:**

Eyewash and Safety Shower NEI 600

## **Technical Specification:**

Emergency eye/face wash fountain operates independently by push lever.

Valve: SS stay open ball valve with yellow ABS push plate.

Bowl: Receptor bowl made of ABS and highly resistant to acid, alkali and oil among others.

Automiser heads: Twin soft flow automiser head which has aerators to control the stream straightness and diameter, thus reducing splash by aerating the stream. It also controls to save water and reduce energy costs. The twin flow has cover which protects from dust and opens with water pressure.

Water inlet and drain: 1/2 inches BSP inlet and 11/4 inches BSP drain.

Activation: Push plate.

Pipe: ISI marked GI pipe with powder coating for anti-corrosion.

Phone: +91-9896600003

Email: sales@naugralabequipments.com