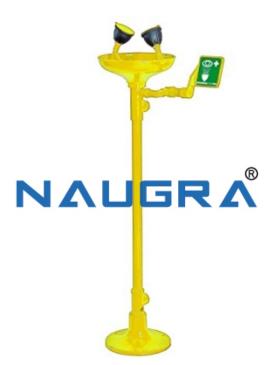

### Product Name : Eyewash and Safety Shower NEI 500

## **Description :**

Eyewash and Safety Shower NEI 500

### **Technical Specification :**

Shower: Extra large drench shower head made of highly visible yellow ABS plastics.

Valve: SS stay open ball valve with yellow ABS push plate.

Drench shower operates independently by pull rod.

Activation: For shower - Pull rod.

Water inlet and drain: 1-1/4 inches BSP.

Pipe: ISI marked GI pipe with powder coating for anti-corrosion.