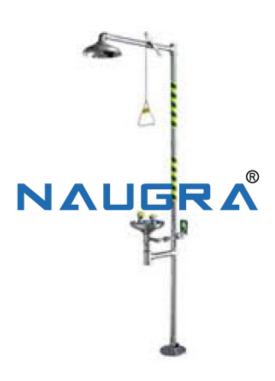

## **Technical Specification:**

Safety Shower and eyewash operates independently by pull rod, hand push lever and foot lever.

Shower: Extra large drench shower head made of stainless steel.

Pipe: SS 304 pipe.

Valve: SS stay open ball valve with push plate.

Automiser heads: Twin soft flow automiser head which has aerators to control the stream straightness and diameter, thus reducing splash by aerating the stream. It also controls to save water and reduce energy costs. The twin flow has cover which protects from dust and opens with water pressure.

Water inlet and drain: 1-1/4 inches BSP.

Bowl: Receptor bowl made of SS and highly resistant to acid, alkali and oil among others.

Activation: shower - Pull rod; For eyewash – Push plate/ Foot paddle.

Phone: +91-9896600003