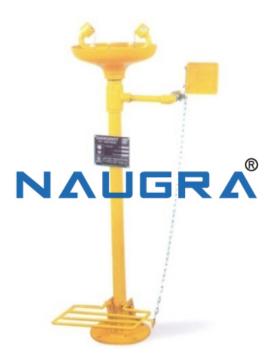

### **Description**:

Eyewash and Safety Shower NEI 300

#### **Technical Specification :**

Safety Shower and eyewash operates independently by pull rod, hand push lever and foot lever.

Valve: SS stay open ball valve with yellow ABS push plate.

Bowl: Receptor bowl made of ABS and highly resistant to acid, alkali and oil among others.

Shower: Extra large drench shower head made of highly visible yellow ABS plastics.

Automiser heads: Twin soft flow automiser head which has aerators to control the stream straightness and diameter, thus reducing splash by aerating the stream. It also controls to save water and reduce energy costs. The twin flow has cover which protects from dust and opens with water pressure.

Activation: For shower - Pull rod; For eyewash – Push plate/ Foot paddle.

Water inlet and drain: 1-1/4 inches BSP.

Pipe: ISI marked GI pipe with powder coating for anti-corrosion.