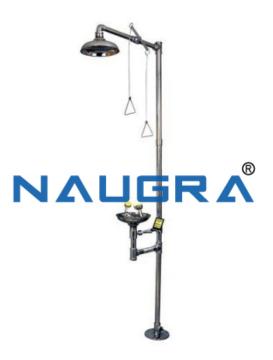

#### **Product Name:**

Eyewash and Safety Shower NEI 200

## **Description:**

Eyewash and Safety Shower NEI 200

## **Technical Specification:**

Shower: Extra large drench shower head made of stainless steel.

Bowl: Receptor bowl made of SS and highly resistant to acid, alkali and oil among others.

Safety Shower and eyewash operates independently by pull rod and push lever.

Pipe: SS 304 pipe.

Automiser heads: Twin soft flow automiser head which has aerators to control the stream straightness and diameter, thus reducing splash by aerating the stream. It also controls to save water and reduce energy costs. The twin flow has cover which protects from dust and opens with water pressure.

Activation For shower - Pull rod; For eyewash - Push plate.

Water inlet and drain: 1-1/4 inches BSP.

Valve: SS stay open ball valve with push plate.

Phone: +91-9896600003

Email: sales@naugralabequipments.com