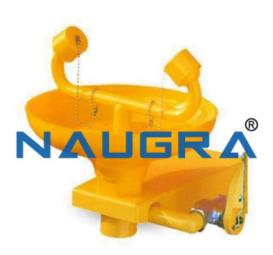

## **Technical Specification:**

Safety Shower and eyewash operates independently by pull rod and push lever.

Shower: Extra large drench shower head made of highly visible yellow ABS plastics.

Pipe: ISI marked GI pipe with powder coating for anti-corrosion.

Automiser heads: Twin soft flow automiser head which has aerators to control the stream straightness and diameter, thus reducing splash by aerating the stream. It also controls to save water and reduce energy costs. The twin flow has cover which protects from dust and opens with water pressure.

Activation: For shower - Pull rod & For eyewash - Push plate.

Water inlet and drain: 1-1/4 inches BSP.

Valve: SS stay open ball valve with yellow ABS push plate.

Bowl: Receptor bowl made of ABS and highly resistant to acid, alkali and oil among others.