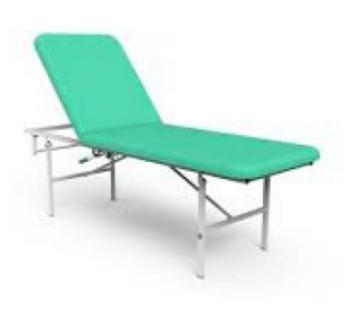

## **Description:**

**Examination Table 2 Section** 

## **Technical Specification:**

Specification:-

Frame Work of the bed is made of Round & square tube.

It has 2 Section.

The Backrest is adjustable on ratchet.

The body section is mounted on rubber shoes.

Product Size: 183 L x 60 W x 81 H cms.