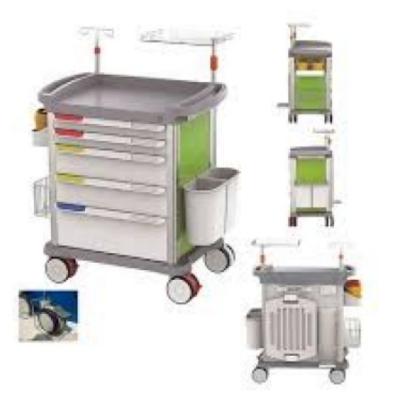

#### **Technical Specification :**

Specification :-

Emergency Trolley Deluxe is made of ABS Plastic.

One-piece ABS plastic top board with arc handle and raised-edge design, covered transparent soft plastic glass.

With four aluminum columns.

Product Size : 75 L x 40 W x 90 H cms.

2 small, 2 middle & 1 big drawers, inner with dividers can be organized easily and freely, label cards for the trolley and drawers.

Sliding side shelf (35 x 39.5cm), dust basket, Needle disposal holder.

IV pole (outer pole ? 25, inner pole ? 19, 4 hooks).

Defibrillator shelf Oxygen tank holder, CPR board, Power outlet & Hooks, Utility container.

Stainless steel guard rail.

Four luxurious noiseless casters, two with brakes.