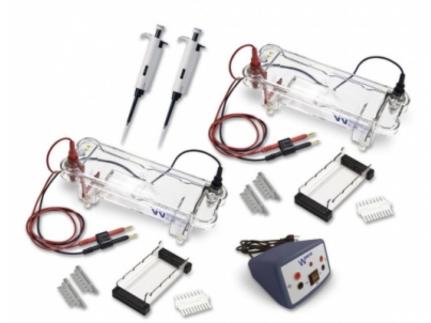

### **Description :**

**Electrophoresis Dual Station** 

#### **Technical Specification :**

Electrophoresis units feature adjustable leveling feet, recessed electrical wires, and a safety stop that prevents the gel from running when the cover is not securely fitted.

The horizontal electrophoresis apparatus was designed with safety and convenience in mind.

The injection-molded UV transparent chamber is made of thick acrylic, making it durable and leak-proof while the lid fits securely in place and can easily be removed.

Supports up to 16 students.

Each casting tray with embossed gel ruler has rubber end caps and multiple slots for easy and versatile comb placement.