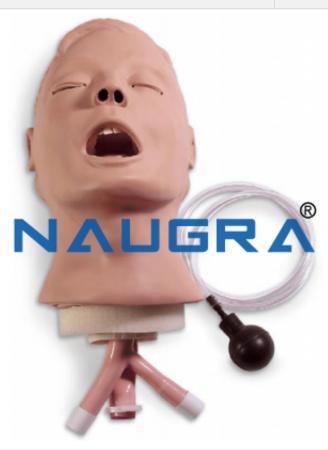

#### **Product Name:**

Electric Reachea Intubation Model

## **Description:**

Electric Reachea Intubation Model

### **Technical Specification:**

Accurate anatomical marks

Oral or nasal cavity intubation

Wrong operation, stomach inflation or laryngoscope compressing the teeth will activate warning prompting

One proper pupil and other my diesis