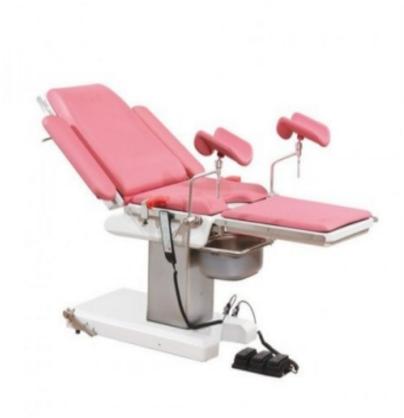

## **Operating Positions**

- Three Sectional upholstered tabletop mounted on strong S.S. tubular frame ensures maximum comfort to the patient.
- Maintenance free lifting system with heavy duty ball bearings provide silent & jerk free movements.
- Built-in battery backup for emergency use only.
- Fully Electric Table with Operating Positions.

#### Height Adjustment

• Trendelenburg & Reverse Trendelenburg.

Phone: +91-9896600003

Email: sales@naugralabequipments.com

- Back Section Lift.
- SS 304 Grade steel Used.
- Leg section is easily detachable and floor locking is manual.
- Table is suitable for examination diagnosis and operation for Gynecology, Urological Surgery.
- Actuators used Ti Motion (Taiwan).
- Dual Access control-Hand held Remote & Foot Switch.
- Specially design base with 'U' Cut providing extra leg room while examination
- \* Table Size (LXW): 191 x 62 cm.
- \* Min. Height 78 cm.
- \* Max. Height 102cm.
- \* Trendelenburg / Rev. Trendelenburg 25 Degree.
- \* Back Section 70 Degree.

#### Standard Accessories

- \* 'L' Shaped Anaesthetic Screen: 1 Pc.
- \* Padded Shoulder Support: 1 Pair.
- \* Radio-translucent Armboard with pad: 2 Pcs.
- \* Goepel Knee Crutch with straps: 1 Pair.
- \* PU Foam Mattress: 1 Set.
- \* Water proof table top cover: 1 Pc.
- \* S.S. Douche Tray with drain pipe: 1 Pc.