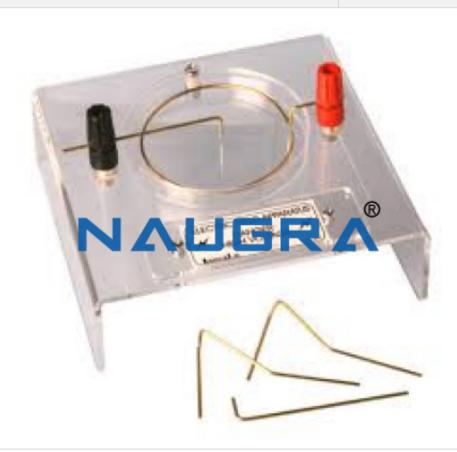

## **Technical Specification:**

For demonstrating electric fields between electrodes.

The apparatus includes a clear Petri dish 90mm dia. x 12mm depth.

The apparatus requires a safe, low current limited 0-5kV EHT supply.

Alongside each terminal is a thumbscrew system which permits fine adjustment of the electrodes.

Phone: +91-9896600003

Email: sales@naugralabequipments.com

Six electrodes are supplied, 2 'point source', 2 'line source' and 2 circular rings of 35 and 70 mm dia.

The transparent base (140 x 125 mm) allows the pattern to be projected via an overhead projector system