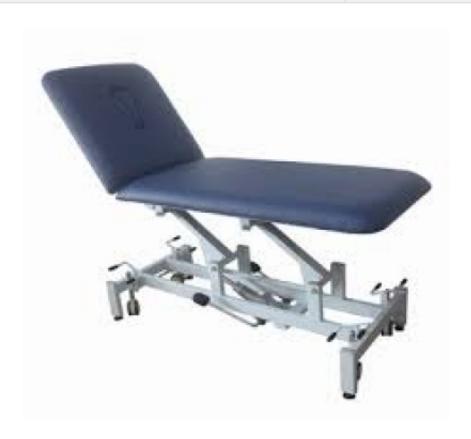

## **Description:**

**Electric Examination Couch** 

### **Technical Specification:**

Specification:-

Frame Work of the Couch is made of Rectangular & square tube.

It has 2 Section Cushioned top.

The body section is mounted on 12.5 cm castors.

The Back Section is adjustable by electric actuator control by remote.

The height is adjustable by electric actuator control by remote upto 80cm.

Product Size: 183 L x 60 W x 60-80 H cms.

Knock Down Construction to save freight.

We are Manufacturer, Exporters and Suppliers of Electric Examination Couch at tender and export competitive prices from India.