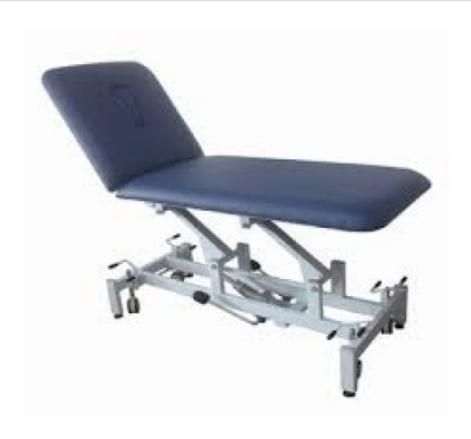

## **Description:**

**Electric Examination Couch** 

## **Technical Specification:**

Frame Work of the Couch is made of a Rectangular & square tube.

It has a 2 Section Cushioned top.

The body section is mounted on 12.5 cm castors.

The Back Section is adjustable by electric actuator control by remote.

The height is adjustable by electric actuator control by remote up to 80cm.

Product Size: 183 L x 60 W x 60-80 H cms.

Knock Down Construction to save freight.

We are Manufacturer, Exporters, and Suppliers of Electric Examination Couch at tender and export competitive prices from India.