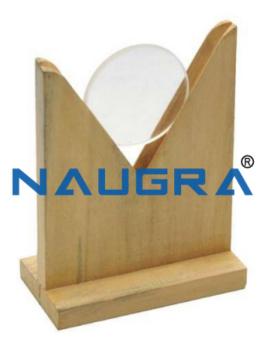

## **Technical Specification:**

Made of solid wood, lens holder is made to grip both concave and convex lenses on their place.

A wooden holder can take both types of lenses s or mirrors up to 76mm diameter.

It comes mounted on a rectangular base of 100 x 50mm.