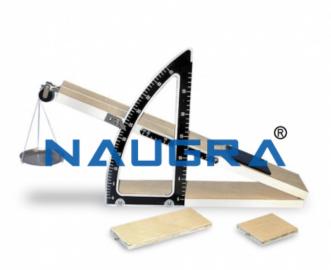

## **Technical Specification:**

Made of hard wood with base  $600 \times 100 \times 20$ mm with pulley hinged to a wooden polished base  $450 \times 100 \times 20$ mm.

The plane can be fixed at any height by clamping the wing nut.

Complete with aluminium graduated arc, cylindrical metal roller 38mm diameter.

Supplied with scale pan but without weight.