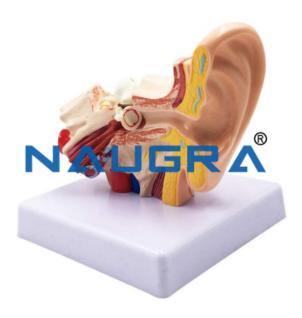

## **Description:**

Educational Lab Human Internal Ear Model

## **Technical Specification:**

Internal Structure of ear model displays all the internal formations in the ear.

It comes mounted on a board completely labelled with key card.