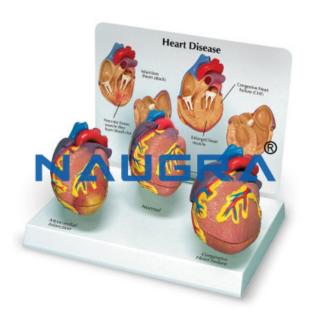

## **Technical Specification:**

Three 2-part, 1/2x life-size models of the human heart on 1 base.

Each heart depicts 1 of the following:

Anatomy of a normal heart.

The effects of congestive heart failure.

The effects of myocardial infarction.

Includes a full-color, double-sided, illustrated key card.

Approximate sizes (without base), 4 x 2-1/4 x 1-3/4".

Phone: +91-9896600003

Email: sales@naugralabequipments.com