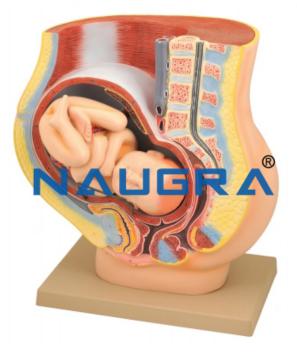

### **Description :**

Educational Lab Human Baby In Uterus Model

### **Technical Specification :**

This model shows how a human baby is placed in the u uterus.

The baby is shown in upside down position when the baby is getting ready to be born.

The model is mounted on the cardboard base and is properly labelled.