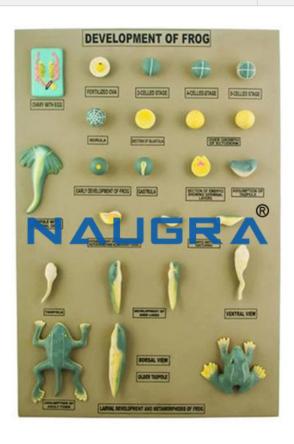

## **Technical Specification:**

This frog development displays the life cycle of a frog from an to an adult frog.

Set of 24 models showing the various stages of the development of frog, from egg to adult.

On wooden board.

Numbered with the english key car.