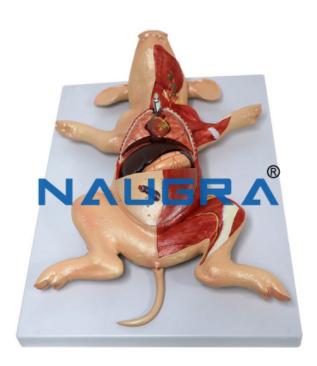

## **Description:**

Educational Lab Fetal Pig Model

## **Technical Specification:**

Fetal Pig model explains the anatomy of a pig.

All the organs are labelled and crafted properly for deep understanding of the organ system.

It comes with key card.

10-part model

Significant structures are shown, numbered and referred to in the Multi Language K-Card.

Mounted on a base.

Sturdy plastic construction.

Hand painted with nontoxic colors.

Dimensions: 15.4 x 21 x 7 in. (39.5 x 53.5 x 18cm).