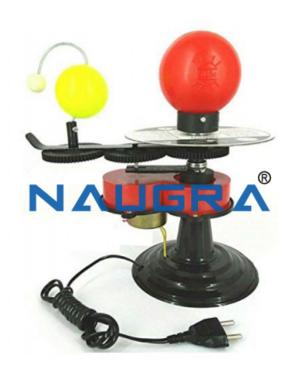

#### Product Name:

Educational Lab Day Night Model, Candle Type

## **Description:**

Educational Lab Day Night Model, Candle Type

## **Technical Specification:**

It is a working model which shows how days and nights are formed when the earth rotates on its axis in front of the sun.

A candle is placed in front of the globe to mimic the scenario of earth rotation and sun's presence.