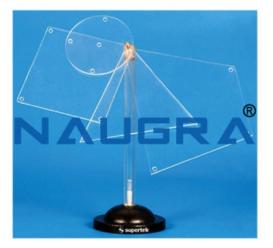

#### **Technical Specification :**

A simple and economical apparatus for the demonstration of geometrical center of gravity of two-dimensional objects.

Center of gravity of a freely suspended two-dimensional object always lies along the line drawn vertically downward from its point of suspension.

Comprises a clear perspex rod mounted on a base with a suspension screw at the top and four laminas of clear acrylic – 1 each of circular, triangular, square and trapezoidal.

Each lamina has suspension holes along their periphery.

The point of intersection of lines drawn from point of suspension of 2 or more holes of a lamina gives center of gravity of that 2-dimensional lamina.

Website: www.naugralabequipments.com, Email: sales@naugralabequipments.com Address: 6148/6, Guru Nanak Marg,Ambala Cantt,Haryana,India. Phone: +91-9896600003