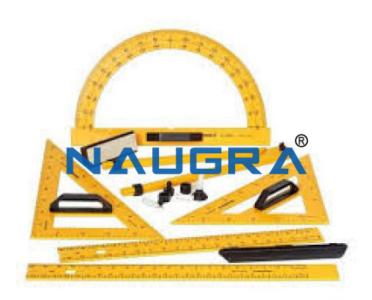

#### **Product Name:**

Educational Lab Black Board Geometry Set

## **Description:**

Educational Lab Black Board Geometry Set

## **Technical Specification:**

An ideal geometry set for classroom teaching.

It is made of hard wood and comes with the handle for better hold on the teaching board.

The set contains a compass, scale, set squares, protector.