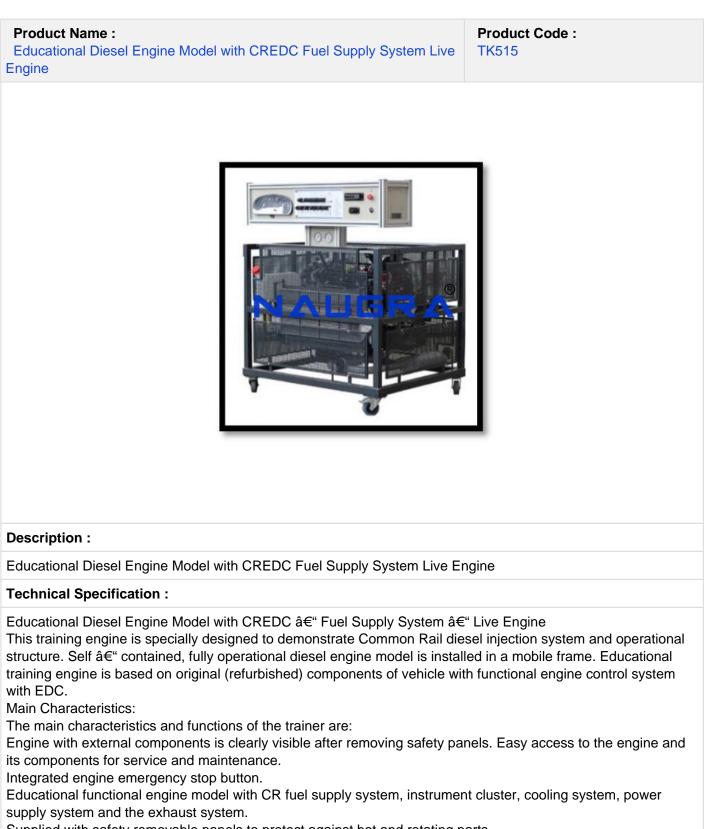

Supplied with safety removable panels to protect against hot and rotating parts.

Electric wiring diagram with built in banana plug jumpers for measurements and simulation of system fault codes.

Possibility to simulate more than 20 faults by disconnecting Banana plug jumpers.

Instrument cluster, measurement and fault simulation panel integrated in a closed aluminum frame construction General Characteristics:

Dim. mm (Height x Length x Width): 1550x1000x1200

Weight kg 350 Power supply: AC 220V±10% 50/60 Hz Accessories Digital Multi-meter (included) Automotive Oscilloscope (included) OBD Fault Diagnosis Scanner (included).