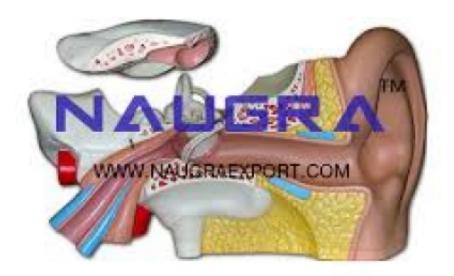

#### **Product Name:**

Ear Anatomical Mode

## **Description:**

Ear Anatomical Mode

## **Technical Specification:**

Anatomical ear models and charts for otolaryngologists and patient education.

Anatomy Warehouse provides a comprehensive selection of human ear models and charts, each displaying inner and external structures of the ear.

These ear anatomy models and charts are perfect for students who wish to learn more in-depth about ear structures.

Plus, ear models and charts are great for displaying in hospitals, offices, and other healthcare institutions