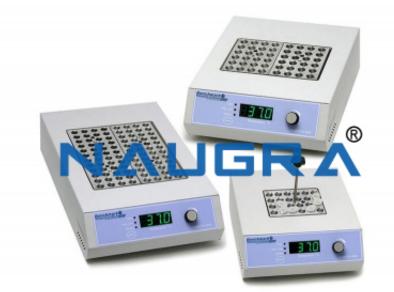

## **Description :**

Dry Bath Digital

#### **Technical Specification :**

Digital Dry Bath provide accurate "set and walk away" digital temperature selection, eliminating the need for external thermometers and repetitive "fine tuning" of a temperature control knob.

Assorted blocks are available for compatibility with nearly all common laboratory tubes and plates.

Each dry bath includes an easy to use block lifter, with a temperature insulated handle for quick, convenient exchange of blocks, even while they're still hot.

Custom blocks are also available upon request.

All dry baths offer a built-in user recalibration function, to guarantee long-term temperature accuracy.

| <b>AenbjerRa-5gte</b> :150°C (Max. Temp<br>is 130°C)                                                                                                             |  |
|------------------------------------------------------------------------------------------------------------------------------------------------------------------|--|
| ∓ér0p2°Accuracy:                                                                                                                                                 |  |
| መ <b>ደ</b> ሰثው. Increments:                                                                                                                                      |  |
| Ŧérðp2⁰Oniformity:                                                                                                                                               |  |
| Tito£999 minutes                                                                                                                                                 |  |
| Dimensions2 in./ 20 x 23 x 8<br>cm (Single)<br>(w x d x h)<br>8.7 x 10.3 x 3.2 in. / 22 x 26<br>x 8 cm (Dual)<br>8.7 x 14 x 3.2 in. / 22 x 35.5<br>x 8 cm (Four) |  |