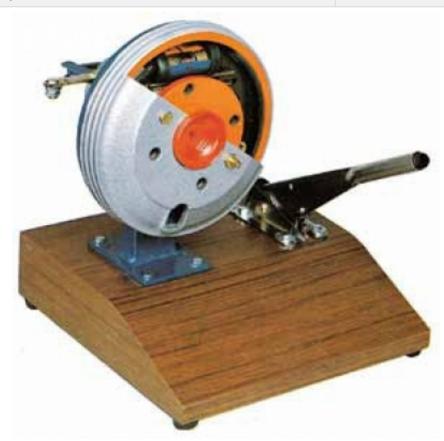

### Product Name : Drum Brake Cutaway

## **Description :**

Drum Brake Cutaway

#### **Technical Specification :**

This cutaway model is carefully sectioned for training purposes, professionally painted with different colours to better differentiate the various parts. Many parts have been chromium-plated and galvanized for a longer life.