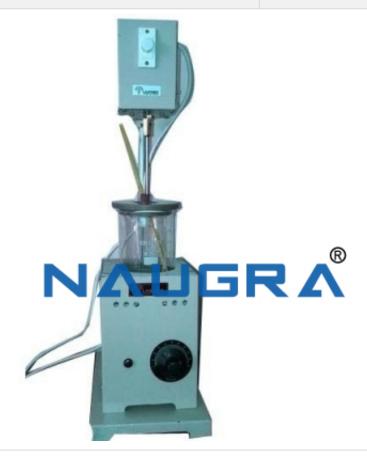

# **Description:**

**DROP-POINT APPARATUS** 

### **DESCRIPTION:-**

This is used for determining

drop point of greases as per IP 31,132 & ASTM-D-566. It is an indication of the critical temperature of the solid or semi solid to the liquid state. The apparatus consists of brass sleeve and case with metal cup and a glass boiling tube with cork fitted to a bath (Beaker) is provided a stirrer is also provided in the bath.