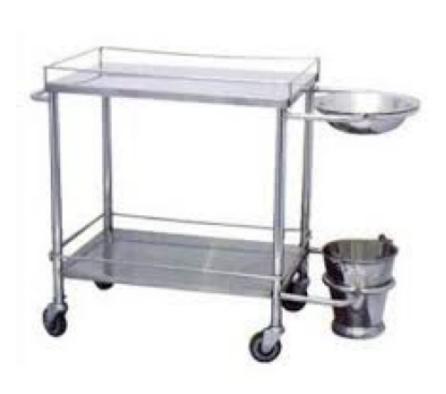

## **Technical Specification:**

Specification:-

Frame Work of Dressing trolley with drawer is made of heavy duty angles.

It has stainless steel shelves with up stands on four sides.

The Trolley is mounted on 10 cms castors.

It comes with stainless steel bowl size 32cm & Drawer.

The Dressing Trolley is fitted with one Drawer.

Knock Down Construction to save freight.

We are Manufacturer, Exporters and Suppliers of Dressing Trolley with Drawer at tender and export competitive prices from India.