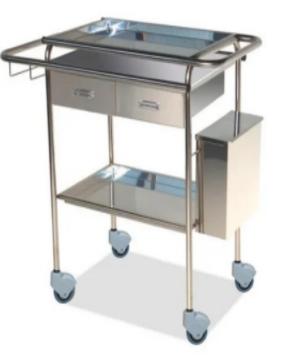

#### **Description :**

Dressing Trolley with Drawer and Dustbin

#### **Technical Specification :**

Specification :-

Frame Work of Dressing trolley with Drawer & Dustbin is made of heavy duty angles.

It has stainless steel shelves with upstands on four sides.

It comes with stainless steel bowl size 32cm.

The Trolley is mounted on 10 cms castors.

Knock Down Construction to save freight.

We are Manufacturer, Exporters and Suppliers of Dressing Trolley with Drawer & Dustbin at tender and export competitive prices from India.