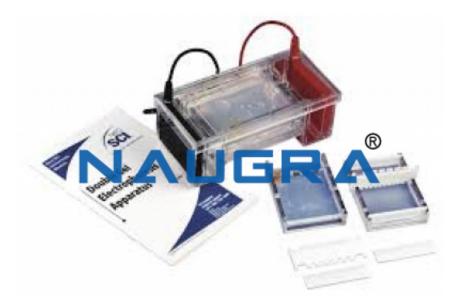

#### **Description :**

Double Gel Electrophoresis Apparatus

#### **Technical Specification :**

Run two gels simultaneously with the leak-free, the one-piece moulded chamber is constructed of durable, clear acrylic and has pure platinum electrodes for superior conductivity and longevity.

The system includes two casting gel trays and six 12-well forming combs and patch cords.

Specially designed casting trays hold melted agarose without the use of tape or snap-on ends.

Built-in safety features prevent the student from using the chamber inless the lid is locked in place.

Wells can be formed at the end or the centre of the gel.