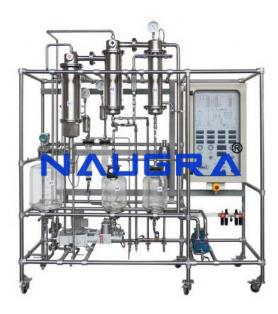

## **Description:**

Double Effect Falling Film Evaporation Plant

## **Technical Specification:**

Tank with a capacity of 10 litres for collecting the condensed solvent

2x Steam Traps

2x Graduated tanks with a capacity of 1 litre for measuring the condensate

Bourdon pressure gauge with a capacity of 0 to 6 bar

Email: sales@naugralabequipments.com

Email: sales@naugralabequipments.com

| Emergency stop button                                                                                                                                                                                                                                                                                                                                                                            |
|--------------------------------------------------------------------------------------------------------------------------------------------------------------------------------------------------------------------------------------------------------------------------------------------------------------------------------------------------------------------------------------------------|
| Bourdon vacuum gauge with a capacity of 1 to 0                                                                                                                                                                                                                                                                                                                                                   |
| Metering pump with a flow rate of 0 to 8.5 litres per hour                                                                                                                                                                                                                                                                                                                                       |
| 2x Falling film shell-and-tube evaporators, each with an exchange surface of 0.27 m2                                                                                                                                                                                                                                                                                                             |
| Shell-and-tube condenser with an exchange surface of 1.1 m2                                                                                                                                                                                                                                                                                                                                      |
| Tube-in-tube heat exchanger                                                                                                                                                                                                                                                                                                                                                                      |
| Level transmitter, capacitance type with electronic display                                                                                                                                                                                                                                                                                                                                      |
| Pneumatic valve for control of the steam flow rate, Cv=0.32                                                                                                                                                                                                                                                                                                                                      |
|                                                                                                                                                                                                                                                                                                                                                                                                  |
| We are well-known manufacturers, OEM suppliers of Double Effect Falling Film Evaporation Plant for Chemical Engineering Lab Equipments. Contact us for high quality Double Effect Falling Film Evaporation Plant for Chemical Engineering Lab Equipments for schools lab, college lab, universities, research labs, various teaching and workshop training laboratories and industries in India. |