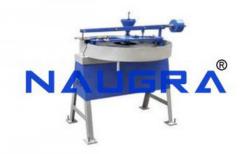

## **Description :**

**Dorry Abrasion Testing Machine** 

## **Technical Specification :**

It consists of a disc rotating about a shaft connected to a reduction gear box coupled to a motor. The disc rotates at 28-30 RPM. Under the rotating disc is a tray with an outlet to facilitate the removal of sand. Two Conical Hoppers are mounted on a bracket fixed to the circular tray. An arrangement is made for start and stop the flow of sand. Two containers with weights are supplied to keep the specimens pressed against the rotating disc. Suitable for operation on 220 V, 50 cycles, A.C. Supply.