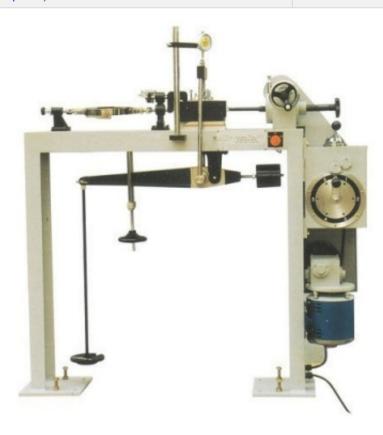

### **Product Name:**

Direct Shear (Motorized 1 Speed)

## **Description:**

Direct Shear (Motorized 1 Speed)

## **Technical Specification:**

Same as above but electrically operated to give a single constant rate of stain of 1.25mm/min. Suitable for 230V A.C. Weight 175kg. approx.