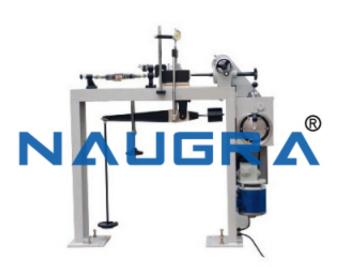

#### Product Name:

**Direct Shear Apparatus** 

## **Description:**

**Direct Shear Apparatus** 

## **Technical Specification:**

Display of both speed and displacement with 0.00001 mm resolution

Shear speed between 0.00001 to 9.99999 mm/minute

Max shear effort: 5000 N possible on the whole speed range

Possibility of direct vertical load, or with a lever arm ratio 10:1

Max vertical direct load: 500N; with lever arm: 5500N

Display and pilot lamps to signal any bad functioning and alarms

Box group mounted on ball track with high-quality antifriction system

Read value results are immediate and of extreme accuracy

Extremely easy and practical use, not requiring qualified staff.

Shear box, hollow punch, and tamper are not included in the standard supply and have to be ordered separately Power supply: 230 V A.C. Single Phase 50Hz