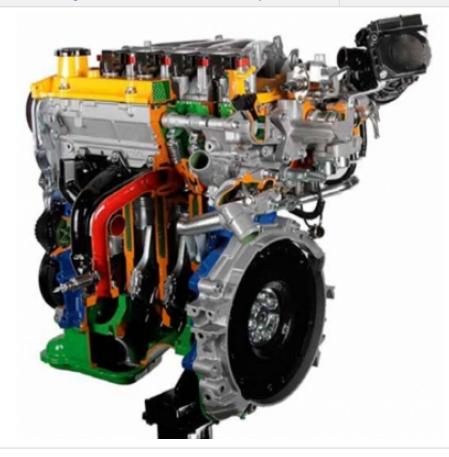

## **Description :**

Direct Fuel Injection Petrol Engine TSI-FSI VW/Audi Cutaway

## **Technical Specification :**

This cutaway model is carefully sectioned for training purposes, professionally painted with different colours to better differentiate the various parts, cross-sections, lubricating circuits, fuel system, cooling system etc. Many parts have been chromium-plated and galvanised for a longer life.

## Main Technical Specifications:

- 4 in-line cylinders
- Displacement: 1400-2000 cc
- DOHC twin overhead camshaft
- Multi-point electronic injection
- 4 valves per cylinder

- Water cooling
- 12V alternator