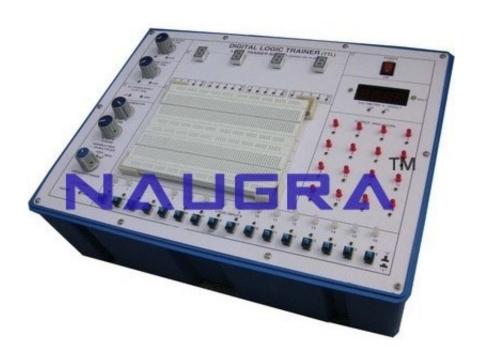

## **Technical Specification:**

Digital Trainer With Bread Board For Electrical Lab Training.

8 TTL Compatible Slide Switches as logic level inputs. Logic HIGH and logic LOW are displayed by dual color LED. Two crystal generated clock output of 10Hz and 1Hz. Facility for single pulse generation by push button switch. Logic probe to check logic LOW, logic HIGH and pulse. One seven segment display with BCD inputs. Bread board area having more than 1450 TIE points. Capable of accepting wire diameters from 0.3 to 0.8mm.