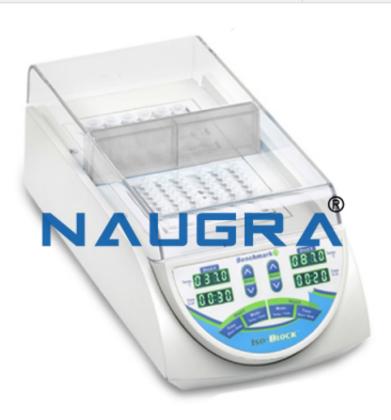

## **Technical Specification:**

Iso Block dry bath is ideal for incubation of samples at two different temperatures, in a single compact unit.

The hinged (and removable) lid is also designed with a dividing wall.

The two chambers are separated by an insulated wall and are controlled independently, allowing IsoBlock to serve as two dry baths in one.

When closed, this dividing wall acts as a barrier, preventing air transfer between chambers.

Phone: +91-9896600003

Email: sales@naugralabequipments.com

| In addition, the unique Quick-Flip universal blocks accept tubes from 0.5 to 2.0ml and, with just a quick flip to the other side, they also accommodate 0.2ml tubes or PCR strips. |  |  |  |  |
|------------------------------------------------------------------------------------------------------------------------------------------------------------------------------------|--|--|--|--|
| The timer function is non-mandatory; Iso Block can be used for continuous heating.                                                                                                 |  |  |  |  |
| The control panel features large digital displays of both time and temperature.                                                                                                    |  |  |  |  |
| Both settings of a block can be adjusted at any point, without affecting the settings of the other block.                                                                          |  |  |  |  |
| Various blocks are available for accommodating nearly all popular tube sizes                                                                                                       |  |  |  |  |
| Specification:-                                                                                                                                                                    |  |  |  |  |
| <b>Аельрестаны</b> беtВа <b>05</b> €С                                                                                                                                              |  |  |  |  |
|                                                                                                                                                                                    |  |  |  |  |
| <b>፤∉mช∕€</b> ature Accuracy::                                                                                                                                                     |  |  |  |  |
|                                                                                                                                                                                    |  |  |  |  |
| Ξ <b>ͼ</b> mβ©ature Uniformity:                                                                                                                                                    |  |  |  |  |